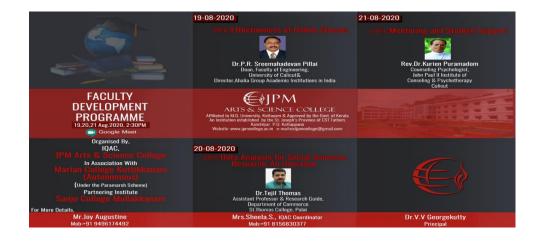

## THREE DAYS FACULTY DEVELOPMENT PROGRAMME

### International Webinar Series

A three-day Faculty Development Programme was organized by the College in collaboration with Marian College Kuttikanam under the 'Paramarsh Scheme' of UGC. Sanjo College, Mullakanam, Rajakkad; a college affiliated to the Mahatma Gandhi University also associated with the College for the conduct of the programme. The programme was held during 19<sup>th</sup> August to 21<sup>st</sup> August 2020.

#### **Technical session I:** Effectiveness of Online Classes

Resource Person: Dr PR Sreemahadevan Pillai, Dean-Faculty of Engineering,

#### University of Calicut, Kerala

The session on 'Effectiveness of Online Classes' commenced at 2.30pm on 19<sup>th</sup> August 2020. Principal, Dr. V. V. Georgekutty welcome the resource person and participants. Ms Sheela S, Coordinator, IQAC, introduced the resource person. Dr PR Sreemahadevan Pillai conducted the session with a detailed presentation on "Effectiveness of Online Classes". The application and suitability of online classes during the pandemic period was established by the resource person. The merits and limitations of the system was also discussed in detail. Factors

# Technical session II: Data Analysis for Social Sciences: An Overview Resource Person: Dr. Tejil Thomas, Asst. Professor & Research Guide, Dept.

# Of Commerce, St. Thomas College Palai, Kottayam, Kerala

The session on 'Data Analysis for Social Sciences: An Overview' commenced at 2.30pm on 20<sup>th</sup> August 2020. Dr. Binu Thomas, Co Ordinator, IQAC, Marian College Kuttikanam welcome the resource person and participants. Mr. Abin P Thomas, Asst. Prof. Dept of English introduced the resource person. Dr. Tejil Thomas conducted the session with a detailed presentation on Data Analysis for Social Sciences. The various statistical methods and software packages for data analysis in social science research were discussed during the session. The suitability of each method was also presented. Factors to be considered while selecting a particular method were also presented. The presentation ended with a question and answer session. Rev. Fr. Tony Adukuzhiyil, Vice Principal proposed vote of thanks. Technical session II ended at at 4.45 pm.

#### **Technical session III: Mentoring and Student Support**

### Resource Person: Rev. Dr. Kurian Puramadom Counselling Psychologist, John Paul II Institute of Counselling & Psychotherapy Calicut, Kerala

The session on 'Mentoring and Student Support' commenced at 2.30pm on 21<sup>st</sup> August 2020. Rev. Fr. Jobin Koonamparayil, Bursar welcome the resource person and participants. Rev. Dr. Kurian Puramadom conducted the session with a detailed presentation on 'Mentoring and Student Support'. The various student support and mentoring systems and methods were presented. The important points to be kept in mind while rendering the support services are also dealt with. The essentiality of student support services and their mode of application during the pandemic period also presented in detail. The presentation ended with a discussion session. The session was inspiring and highly motivating. Mr. Bineesh Joseph, Asst. Professor, Dept of English proposed vote of thanks. The session came to an end at 4.45pm.