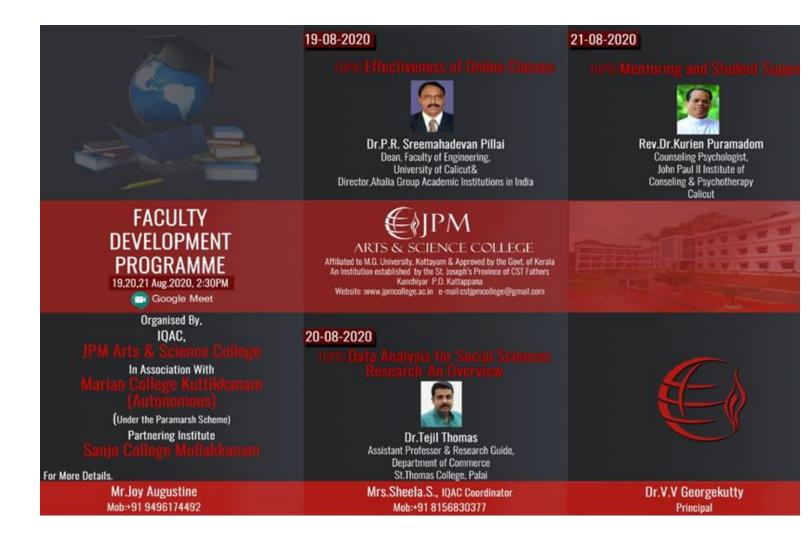

## THREE DAYS FACULTY DEVELOPMENT PROGRAMME

### International Webinar Series

A three-day Faculty Development Programme was organized by the College in collaboration with Marian College Kuttikanam under the 'Paramarsh Scheme' of UGC. Sanjo College, Mullakanam, Rajakkad; a college affiliated to the Mahatma Gandhi University also associated with the College for the conduct of the programme. The programme was held during 19<sup>th</sup> August to 21<sup>st</sup> August 2020.

#### **Technical session I:** Effectiveness of Online Classes

Resource Person: Dr PR Sreemahadevan Pillai, Dean-Faculty of Engineering,

#### University of Calicut, Kerala

The session on 'Effectiveness of Online Classes' commenced at 2.30pm on 19<sup>th</sup> August 2020. Principal, Dr. V. V. Georgekutty welcome the resource person and participants. Ms Sheela S, Coordinator, IQAC, introduced the resource person. Dr PR Sreemahadevan Pillai conducted the session with a detailed presentation on "Effectiveness of Online Classes". The application and suitability of online classes during the pandemic period was established by the resource person. The merits and limitations of the system was also discussed in detail. Factors

# Technical session II: Data Analysis for Social Sciences: An Overview Resource Person: Dr. Tejil Thomas, Asst. Professor & Research Guide, Dept.

# Of Commerce, St. Thomas College Palai, Kottayam, Kerala

The session on 'Data Analysis for Social Sciences: An Overview' commenced at 2.30pm on 20<sup>th</sup> August 2020. Dr. Binu Thomas, Co Ordinator, IQAC, Marian College Kuttikanam welcome the resource person and participants. Mr. Abin P Thomas, Asst. Prof. Dept of English introduced the resource person. Dr. Tejil Thomas conducted the session with a detailed presentation on Data Analysis for Social Sciences. The various statistical methods and software packages for data analysis in social science research were discussed during the session. The suitability of each method was also presented. Factors to be considered while selecting a particular method were also presented. The presentation ended with a question and answer session. Rev. Fr. Tony Adukuzhiyil, Vice Principal proposed vote of thanks. Technical session II ended at at 4.45 pm.

#### **Technical session III: Mentoring and Student Support**

### Resource Person: Rev. Dr. Kurian Puramadom Counselling Psychologist, John Paul II Institute of Counselling & Psychotherapy Calicut, Kerala

The session on 'Mentoring and Student Support' commenced at 2.30pm on 21<sup>st</sup> August 2020. Rev. Fr. Jobin Koonamparayil, Bursar welcome the resource person and participants. Rev. Dr. Kurian Puramadom conducted the session with a detailed presentation on 'Mentoring and Student Support'. The various student support and mentoring systems and methods were presented. The important points to be kept in mind while rendering the support services are also dealt with. The essentiality of student support services and their mode of application during the pandemic period also presented in detail. The presentation ended with a discussion session. The session was inspiring and highly motivating. Mr. Bineesh Joseph, Asst. Professor, Dept of English proposed vote of thanks. The session came to an end at 4.45pm.